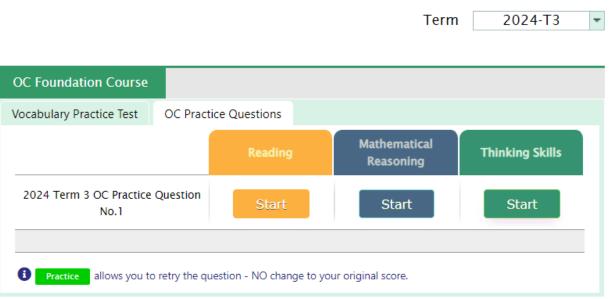

#### How to Do OC Practice Question

 Go to 'Online Supplementary Test' below 'MY COURSES > OCFC' on the menu bar.

- 3. Click 'Finish' button at the top right corner when completed the test.
- Reattempting test is available by clicking 'Practice' button next to the 'Test Review'. This will not affect to the original score.

2. [Fig. 1] Click 'Start' button to begin the test.

[Fig. 1]