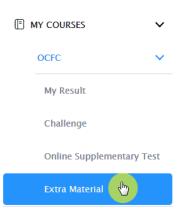

#### How to Download the Answer

1. Go to 'Extra Material' below 'MY COURSES > OCFC' on the menu bar.

2. Download the PDF file within given period.