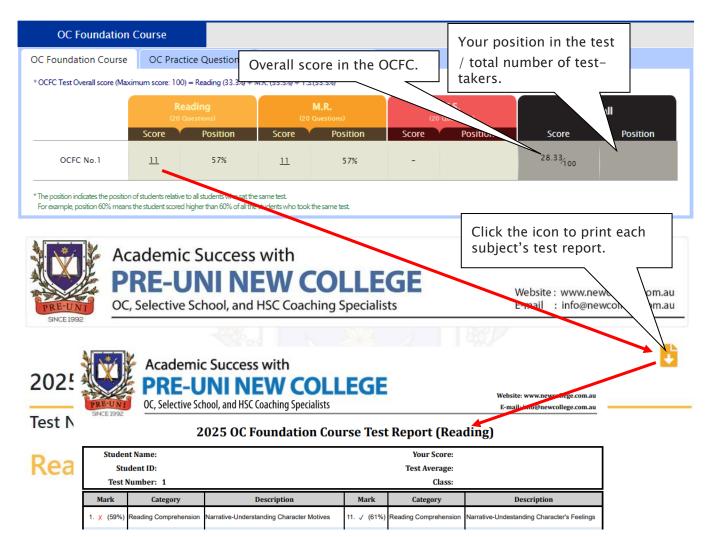

| How to | Access | My | OCFC | Result | Page |
|--------|--------|----|------|--------|------|
|        |        |    |      |        |      |

COURSES > OCFC' menu in the top

| menu bar. |                   |            |
|-----------|-------------------|------------|
|           | MY COURSES        | ~          |
|           | OCFC              | ~          |
|           | My Result         |            |
|           | Challenge         |            |
|           | Online Supplement | itary Test |
|           | Extra Material    |            |

- 2. You will then be able to see following information.
  - component & overall score of the test
  - your test report (online version)
  - your position in the test (one week later)
- 3. [Fig. 3] Click Youtube video link at the description for more explanation.