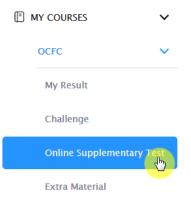

#### How to Do Vocabulary Practice Test

 Go to 'Online Supplementary Test' below 'MY COURSES > OCFC' on the menu bar.

- 3. Click 'Finish' button at the top right corner when completed the test.
- 4. [Fig. 2] Reattempting test is available by clicking 'Practice' button next to the 'Test Review'. This will not affect to the original score.
- 2. [Fig. 1] Click 'Start' button to begin the test.

#### How to Do OC Practice Question

 Go to 'Online Supplementary Test' below 'MY COURSES > OCFC' on the menu bar.

- 3. Click 'Finish' button at the top right corner when completed the test.
- Reattempting test is available by clicking 'Practice' button next to the 'Test Review'. This will not affect to the original score.