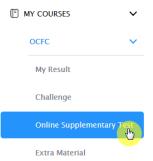

#### How to Access the OCFC Review (Challenge)

1. Go to 'Challenge' under 'MY COURSES > OCFC' menu in 1. [Fig. 2] Click 'My Result' under 'MY the top menu bar.

| MY COURSES         | ~       |
|--------------------|---------|
| OCFC               | ~       |
| My Result          |         |
| Challenge 🔥        |         |
| Online Supplementa | ry Test |
| Extra Material     |         |