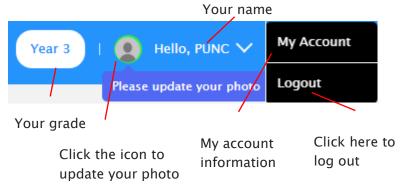

#### How can I get my Cyberschool account?

- 1. Go to <u>www.cyberschool.com.au</u>.
- 2. Click 'Register' on the top right corner of the main page.

- Enter your student id number, date of birth and email address in the registration fields. Click the 'Submit' button.
- 4. Once you have submitted, you will be given a verification email, where it will contain the activation link.
- Check your email inbox to find the verification email from the Cyberschool team. If you can't find it in your inbox, check the junk folder. It will be there, if so, unmark it as junk.
- 6. Click on the activation link. If the link doesn't work, copy and paste the link into the address bar of your internet browser and press the enter key.
- 7. The link will open a window for password creation (Sign Up) page. Enter your desired password twice in the following fields and click Submit.
- Once registered, you will be logged into the site. The login status bar is located on the top right of the page which looks like Fig 1 below. If you want to log out, click 'Logout'.
- 9. Next time you want to log in, click 'Login' and enter your student number and password.

#### How can I change my password?

 Log on to the Cyberschool and click 'My Account' on the top right corner of the main page.

- 2. Click 'Change my password' menu and enter new password twice then click 'Submit'.
- 3. A confirmation message will appear.